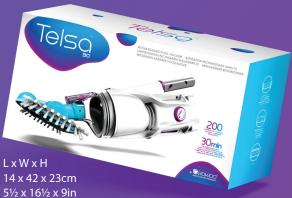

## Telsa **30**

EV30CBX/21/EU - For Europe EV30CBX/21/US - For North America EV30CBX/21/AU - For Australia & New Zealand

**9.8** FT

2000 mAh

3/ M

4-6 HOURS Charging Time

> **7.4** Voltage

- Connects to a standard telescopic pole (not included)