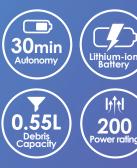

## Telsa **30**

EV30CBX/21/EU - For Europe EV30CBX/21/US - For North America EV30CBX/21/AU - For Australia & New Zealand

**9.8** FT

2000 mAh

3/ M

4-6 HOURS Charging Time

> **7.4** Voltage

- Connects to a standard telescopic pole (not included)