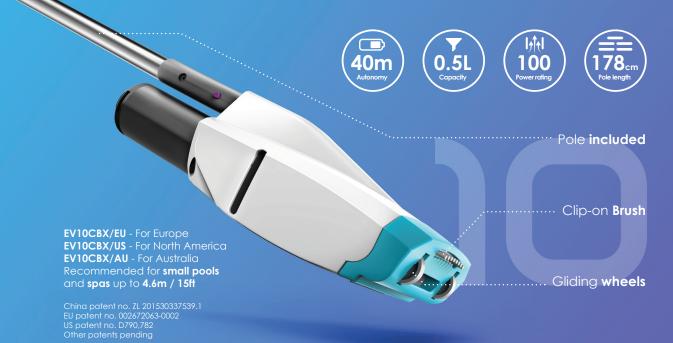

|    | Recommended<br>use                           | Max. Depth | Debris<br>Capacity | Power<br>rating | Autonomy | Batterie<br>type           | Charging<br>time |
|----|----------------------------------------------|------------|--------------------|-----------------|----------|----------------------------|------------------|
| 05 | Small pools<br>and spas up to<br>4.6m / 15ft | 2m / 6.5ft | 0.42L /<br>0.11gal | 100             | 30 min   | Li-ion<br>2000mAh<br>3.7V  | 4-5h             |
| וס | Small pools<br>and spas up<br>to 4.6m / 15ft | 2m / 6.5ft | 0.5L /<br>0.13gal  | 100             | 40 min   | Li-ion<br>2000mAh<br>7.4V  | 4-5h             |
| 15 | Small pools<br>and spas up<br>to 5.5m / 18ft | 2m / 6.5ft | 0.5L /<br>0.13gal  | 100             | 40 min   | Li-ion<br>2000mAh<br>7.4V  | 4-5h             |
| 30 | Medium-sized<br>pools                        | 3m / 9.8ft | 0.55L /<br>0.15gal | 200             | 30 min   | Li-ion<br>2000mAh<br>7.4V  | 4-5h             |
| 50 | Medium<br>to large pools                     | 3m / 9.8ft | 0.65L /<br>0.17gal | 300             | 40 min   | Li-ion<br>2000mAh<br>11.1V | 5-6h             |
| 80 | Medium<br>to large pools                     | 3m / 9.8ft | 2.2L /<br>0.58gal  | 300             | 40 min   | Li-ion<br>2000mAh<br>11.1V | 5-6h             |