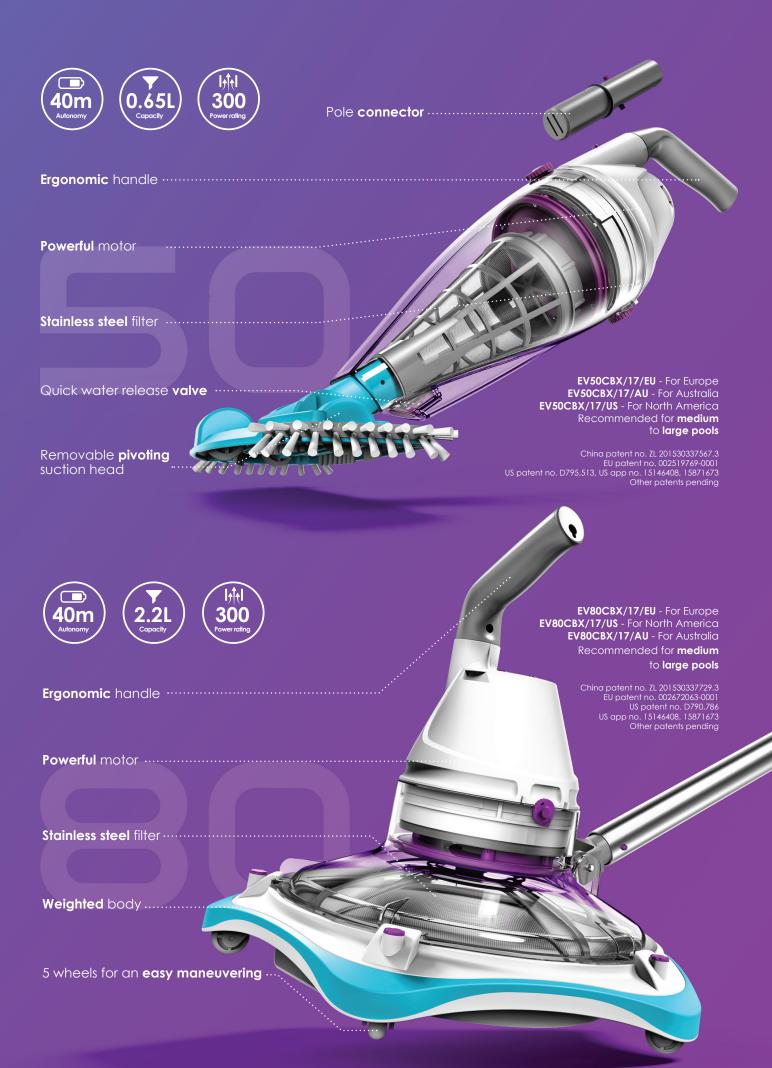

|    | Recommended<br>use                           | Max. Depth | Debris<br>Capacity | Power<br>rating | Autonomy | Batterie<br>type           | Charging<br>time |
|----|----------------------------------------------|------------|--------------------|-----------------|----------|----------------------------|------------------|
| 05 | Small pools<br>and spas up to<br>4.6m / 15ft | 2m / 6.5ft | 0.42L /<br>0.11gal | 100             | 30 min   | Li-ion<br>2000mAh<br>3.7V  | 4-5h             |
| וס | Small pools<br>and spas up<br>to 4.6m / 15ft | 2m / 6.5ft | 0.5L /<br>0.13gal  | 100             | 40 min   | Li-ion<br>2000mAh<br>7.4V  | 4-5h             |
| 15 | Small pools<br>and spas up<br>to 5.5m / 18ft | 2m / 6.5ft | 0.5L /<br>0.13gal  | 100             | 40 min   | Li-ion<br>2000mAh<br>7.4V  | 4-5h             |
| 30 | Medium-sized<br>pools                        | 3m / 9.8ft | 0.55L /<br>0.15gal | 200             | 30 min   | Li-ion<br>2000mAh<br>7.4V  | 4-5h             |
| 50 | Medium<br>to large pools                     | 3m / 9.8ft | 0.65L /<br>0.17gal | 300             | 40 min   | Li-ion<br>2000mAh<br>11.1V | 5-6h             |
| 80 | Medium<br>to large pools                     | 3m / 9.8ft | 2.2L /<br>0.58gal  | 300             | 40 min   | Li-ion<br>2000mAh<br>11.1V | 5-6h             |

EU patent no. 002672063-0072 US patent no. D790,782 Other patents pending

Each model is completely submersible and specifically designed for different pool & spa sizes.

The rechargeable lithium battery provides optimal power and performance over time. Simply turn them on with the press of a button, and get rid of underwater debris in minutes !

China patent no. ZL 201530337434.6 EU patent no. 002672063-0005 US app no. 29635092 Other patents pending

All the TELSA vacuums can be connected to a standard telescopic pole (not included).