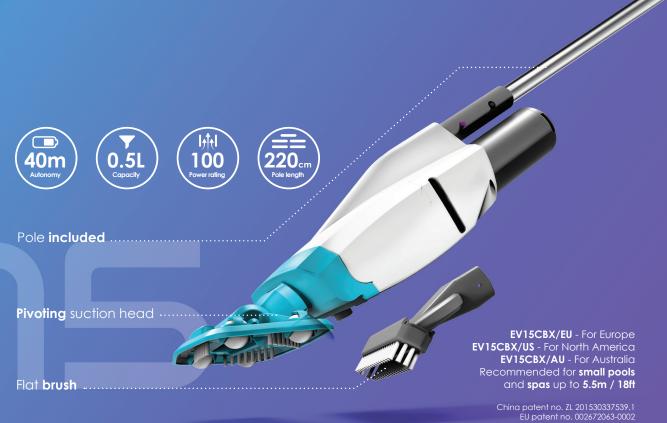

|    | Recommended<br>use                           | Max. Depth | Debris<br>Capacity | Power<br>rating | Autonomy | Batterie<br>type           | Charging<br>time |
|----|----------------------------------------------|------------|--------------------|-----------------|----------|----------------------------|------------------|
| 05 | Small pools<br>and spas up to<br>4.6m / 15ft | 2m / 6.5ft | 0.42L /<br>0.11gal | 100             | 30 min   | Li-ion<br>2000mAh<br>3.7V  | 4-5h             |
| וס | Small pools<br>and spas up<br>to 4.6m / 15ft | 2m / 6.5ft | 0.5L /<br>0.13gal  | 100             | 40 min   | Li-ion<br>2000mAh<br>7.4V  | 4-5h             |
| 15 | Small pools<br>and spas up<br>to 5.5m / 18ft | 2m / 6.5ft | 0.5L /<br>0.13gal  | 100             | 40 min   | Li-ion<br>2000mAh<br>7.4V  | 4-5h             |
| 30 | Medium-sized<br>pools                        | 3m / 9.8ft | 0.55L /<br>0.15gal | 200             | 30 min   | Li-ion<br>2000mAh<br>7.4V  | 4-5h             |
| 50 | Medium<br>to large pools                     | 3m / 9.8ft | 0.65L /<br>0.17gal | 300             | 40 min   | Li-ion<br>2000mAh<br>11.1V | 5-6h             |
| 80 | Medium<br>to large pools                     | 3m / 9.8ft | 2.2L /<br>0.58gal  | 300             | 40 min   | Li-ion<br>2000mAh<br>11.1V | 5-6h             |