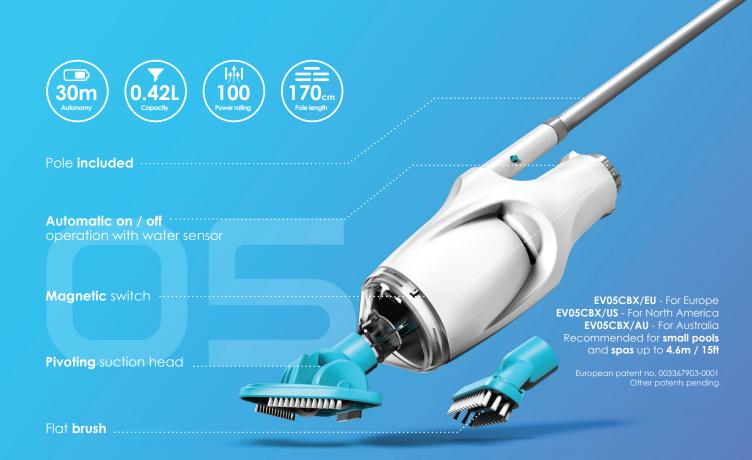

|    | Recommended<br>use                           | Max. Depth | Debris<br>Capacity | Power<br>rating | Autonomy | Batterie<br>type           | Charging<br>time |
|----|----------------------------------------------|------------|--------------------|-----------------|----------|----------------------------|------------------|
| 05 | Small pools<br>and spas up to<br>4.6m / 15ft | 2m / 6.5ft | 0.42L /<br>0.11gal | 100             | 30 min   | Li-ion<br>2000mAh<br>3.7V  | 4-5h             |
| וס | Small pools<br>and spas up<br>to 4.6m / 15ft | 2m / 6.5ft | 0.5L /<br>0.13gal  | 100             | 40 min   | Li-ion<br>2000mAh<br>7.4V  | 4-5h             |
| 15 | Small pools<br>and spas up<br>to 5.5m / 18ft | 2m / 6.5ft | 0.5L /<br>0.13gal  | 100             | 40 min   | Li-ion<br>2000mAh<br>7.4V  | 4-5h             |
| 30 | Medium-sized<br>pools                        | 3m / 9.8ft | 0.55L /<br>0.15gal | 200             | 30 min   | Li-ion<br>2000mAh<br>7.4V  | 4-5h             |
| 50 | Medium<br>to large pools                     | 3m / 9.8ft | 0.65L /<br>0.17gal | 300             | 40 min   | Li-ion<br>2000mAh<br>11.1V | 5-6h             |
| 80 | Medium<br>to large pools                     | 3m / 9.8ft | 2.2L /<br>0.58gal  | 300             | 40 min   | Li-ion<br>2000mAh<br>11.1V | 5-6h             |

EU patent no. 002672063-0072 US patent no. D790,782 Other patents pending

Each model is completely submersible and specifically designed for different pool & spa sizes.

The rechargeable lithium battery provides optimal power and performance over time. Simply turn them on with the press of a button, and get rid of underwater debris in minutes !

China patent no. ZL 201530337434.6 EU patent no. 002672063-0005 US app no. 29635092 Other patents pending

All the TELSA vacuums can be connected to a standard telescopic pole (not included).