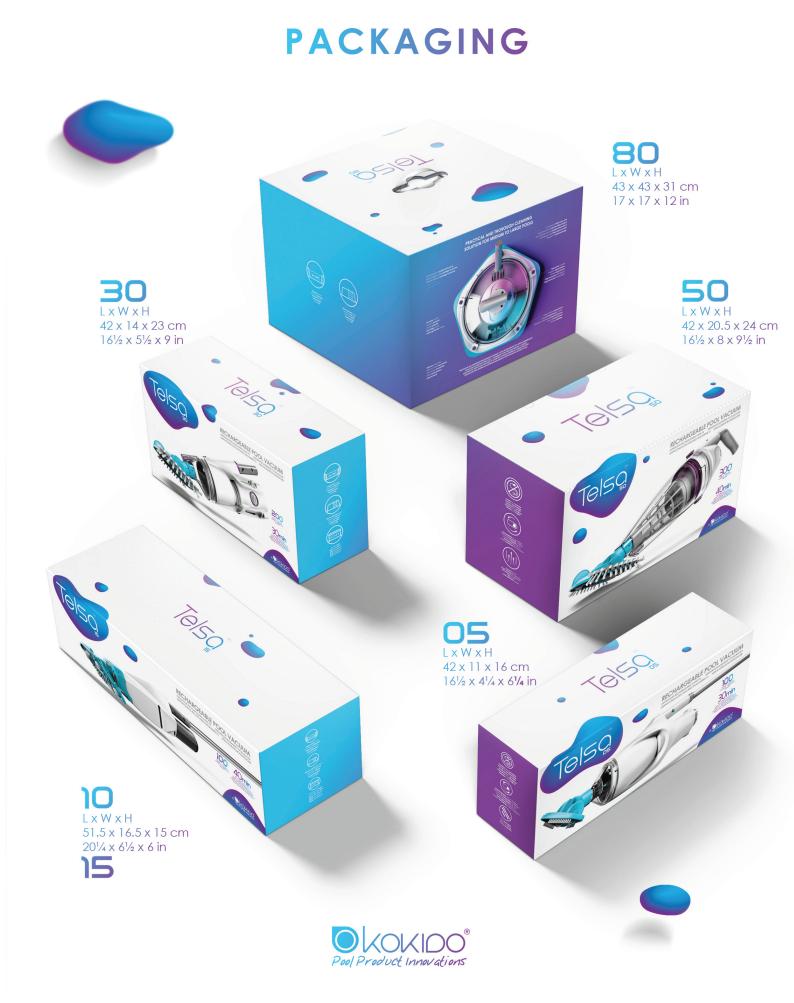

EU patent no. 002672063-0072 US patent no. D790,782 Other patents pending

Each model is completely submersible and specifically designed for different pool & spa sizes.

The rechargeable lithium battery provides optimal power and performance over time. Simply turn them on with the press of a button, and get rid of underwater debris in minutes !

China patent no. ZL 201530337434.6 EU patent no. 002672063-0005 US app no. 29635092 Other patents pending

All the TELSA vacuums can be connected to a standard telescopic pole (not included).